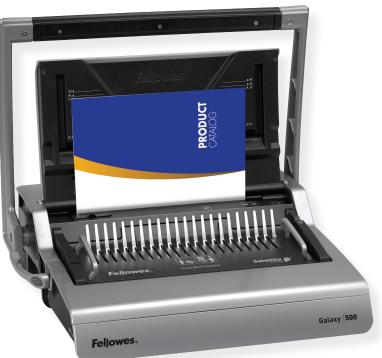

### Satellite System

Removable binding platform allows multiple users to punch and bind simultaneously reducing down time in the work place.