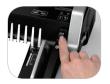

#### **One-Touch Punch** Available with easy one-touch punch for up to 28 sheets. (Galaxy E)

| Model No.                 | Galaxy™ 2 (95          | Galaxy™ E              |
|---------------------------|------------------------|------------------------|
| Item No.                  | 5218201                | 5218301                |
| Binding Type              | Plastic Comb           | Plastic Comb           |
| Punching Capacity         | 28 Sheets              | 28 Sheets              |
| Punching Type             | Manual                 | Electric               |
| Binding Capacity          | 500 Sheets             | 500 Sheets             |
| Adjustable Punching Depth | Yes                    | Yes                    |
| Vertical Punching         | Yes                    | Yes                    |
| Binding Element Selector  | Yes                    | Yes                    |
| Dimensions                | 6.5" × 20.87" × 17.75" | 6.5" × 19.62" × 17.75" |
| Warranty                  | 2 Years                | 2 Years                |